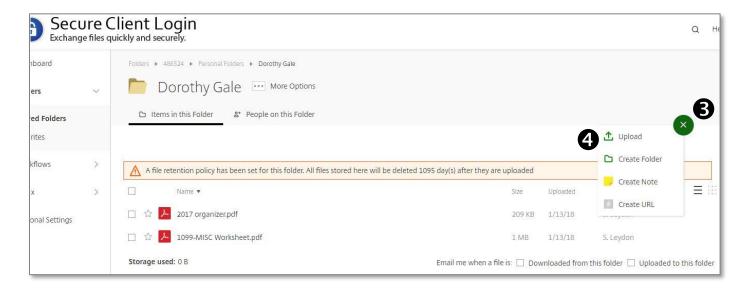

## To UPLOAD a file:

- 3. Click the circular green (or blue) button at the top right
- 4. Click the "Upload" button that appears
- 5. Upload document(s) by dragging and dropping your files on the following screen