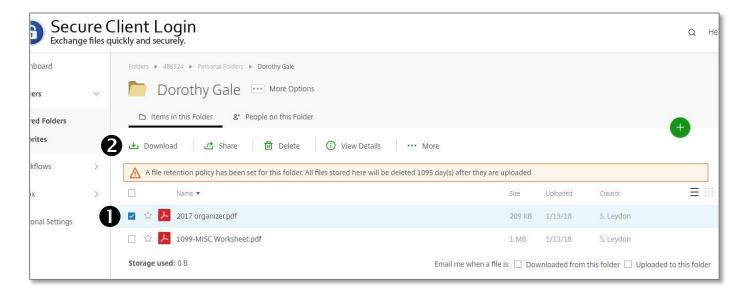

## To DOWNLOAD a file:

- 1. Click the blue checkbox to the left of the file(s) you'd like to download.
- 2. Click green (or blue) "Download" button that appears above.